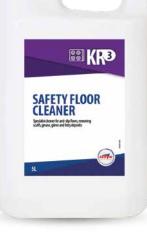

SAFETY FLOOR CLEANER Specialist cleaner for anti-slip floors, removing scuffs, grease, grime and fatty deposits

KR3 SAFETY FLOOR CLEANER has been formulated specifically for the machine cleaning and maintenance of specialist anti slip floors.

# Specialist cleaner for anti-slip floors, removing scuffs,

Liquid

Red

Mild

1.06

5 litre

1.014 @ 20°C

grease, grime and fatty deposits