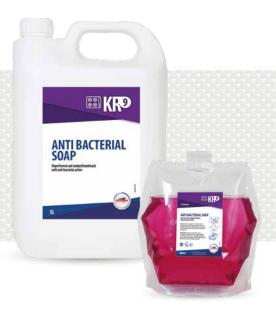

KR9 ANTI BACTERIAL SOAP is a mild, food safe hand cleaner, with a bactericide, developed for use in all areas of food preparation and processing.

The gentle but effective cleansing action enables the product to be used regularly throughout the working day. Formulated without colour or fragrance to avoid taint.

#### **ADVANTAGES**

Unperfumed and undyed handwash with anti-bacterial action.

Mild and gentle, highly effective with added skin conditioners, pH balanced.

Suitable for use in catering and food processing environments where hygiene is paramount.

#### **TECHNICAL DATA**

| APPEARANCE           | Clear Viscous liquid  |
|----------------------|-----------------------|
| COLOUR               | Colourless            |
| ODOUR                | Mild detergent        |
| RELATIVE DENSITY     | 1.03 @ 25°C           |
| pH-VALUE, CONC. SOL. | 5.7                   |
| VISCOSITY            | 3000 cps @ 25°C       |
| FLASH POINT (°C)     | 21 P/M Pensky-Martens |
| PACK SIZE            | 800ml pouch, 5 litres |