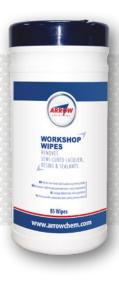

## **WORKSHOP WIPES**

Effective removal of semi-cured adhesives & sealants, lacquers, resins and inks

WORKSHOP WIPES have been developed as a general purpose degreasing wipe, impregnated with a blend of solvents designed to provide a quick and effective removal of resins, adhesive and inks combined with rapid drying and minimal residue.

## **TECHNICAL DATA**

| APPEARANCE           | White wipe        |
|----------------------|-------------------|
| ODOUR                | Sweet, solvent    |
| FLASH POINT (LIQUOR) | 43°C (Seta flash) |
| PACK SIZE            | 85 wipes          |