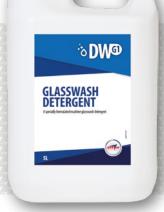

# GLASSWASH DETERGENT A specially formulated machine glasswash detergent

Control Contro

DWG1 GLASSWASH DETERGENT is a high-quality detergent designed to clean all types of drinking glasses through spray washing equipment leaving them clean and crystal clear.